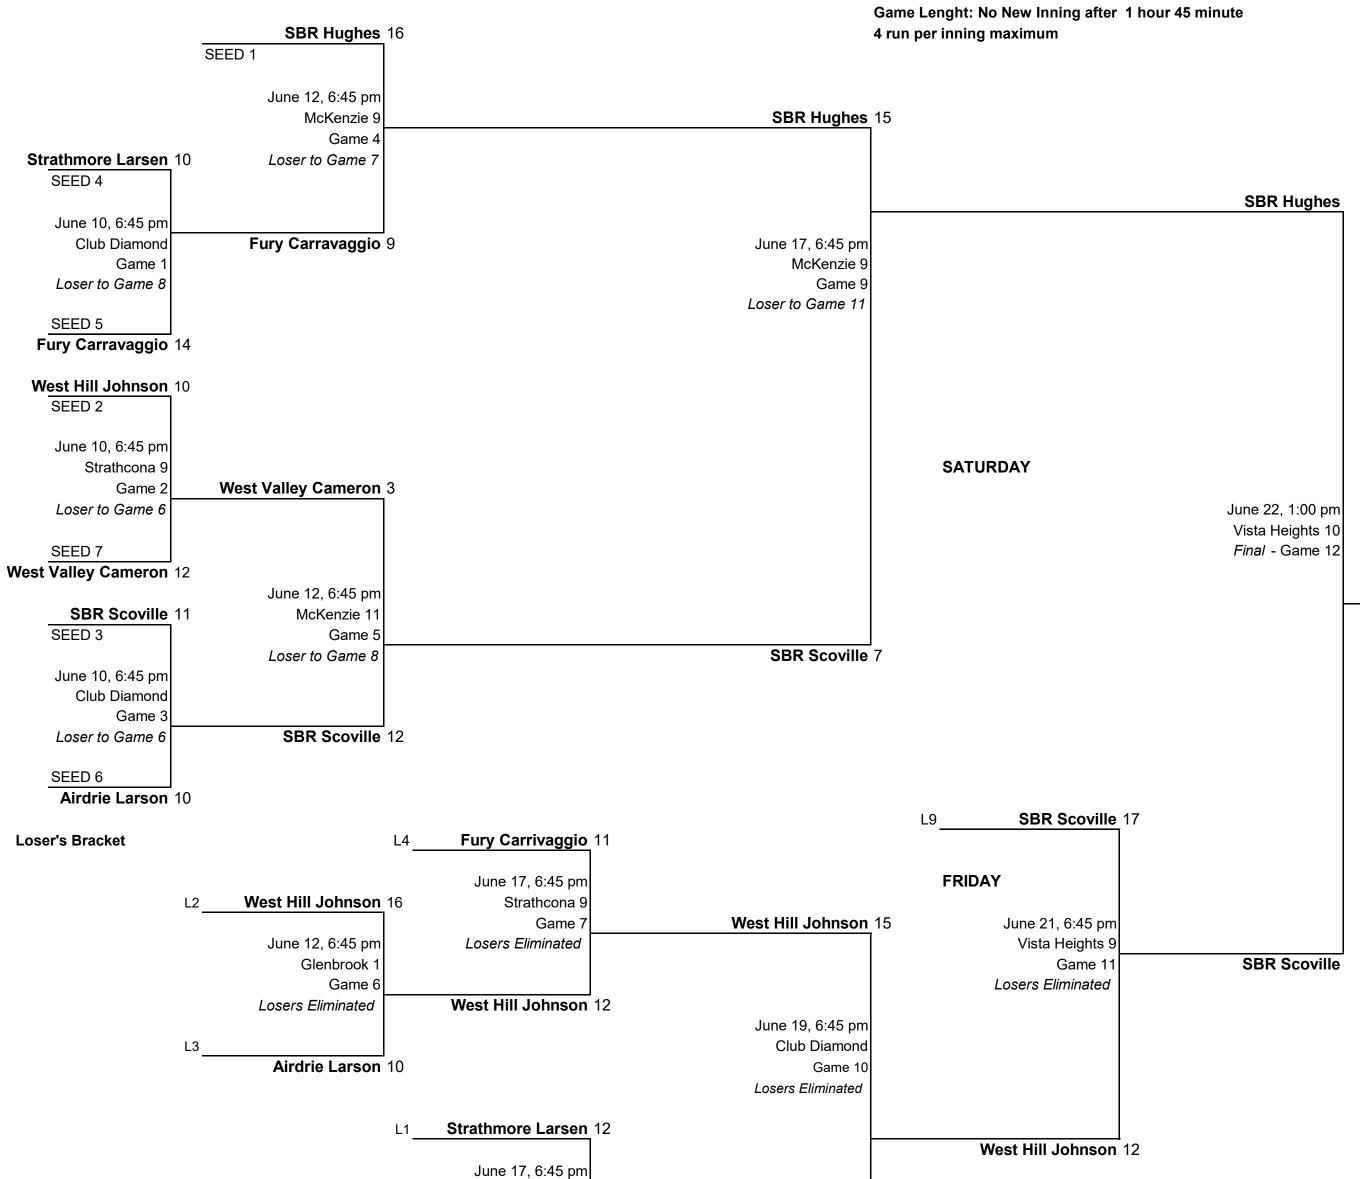

Updated June 24

Category HS **Division** 3

Winner's Bracket

**DIAMONDS** Club Diamond

Vista Heights 7

Vista Heights 10 Vista Heights 9 Vista Heights 8

Highest "Seeded" team supplies Community Diamond - IF NOT AT VISTA Highest "Seeded" team gets CHOICE of home/away EXCEPT

In Final Game (Game 12) team on the top of the bracket gets CHOICE of home/away

Strathmore Hillview

Losers Eliminated

**West Valley Cameron** 7

L5

Game 8

**Strathmore Larsen** 14

| Team                  | Coach             |
|-----------------------|-------------------|
| 1 SBR Hughes          | Lillie Hughes     |
| 2 West Hill Johnson   | Misty Johnson     |
| 3 SBR Scoville        | Ryan Scoville     |
| 4 Strathmore Larsen   | Dallas Larsen     |
| 5 Fury Carravaggio    | Devin Carravaggio |
| 6 Airdrie Larson      | Cory Larson       |
| 7 West Valley Cameron | Craig Cameron     |

**WINNER SBR Hughes RUNNER UP SBR Scoville**