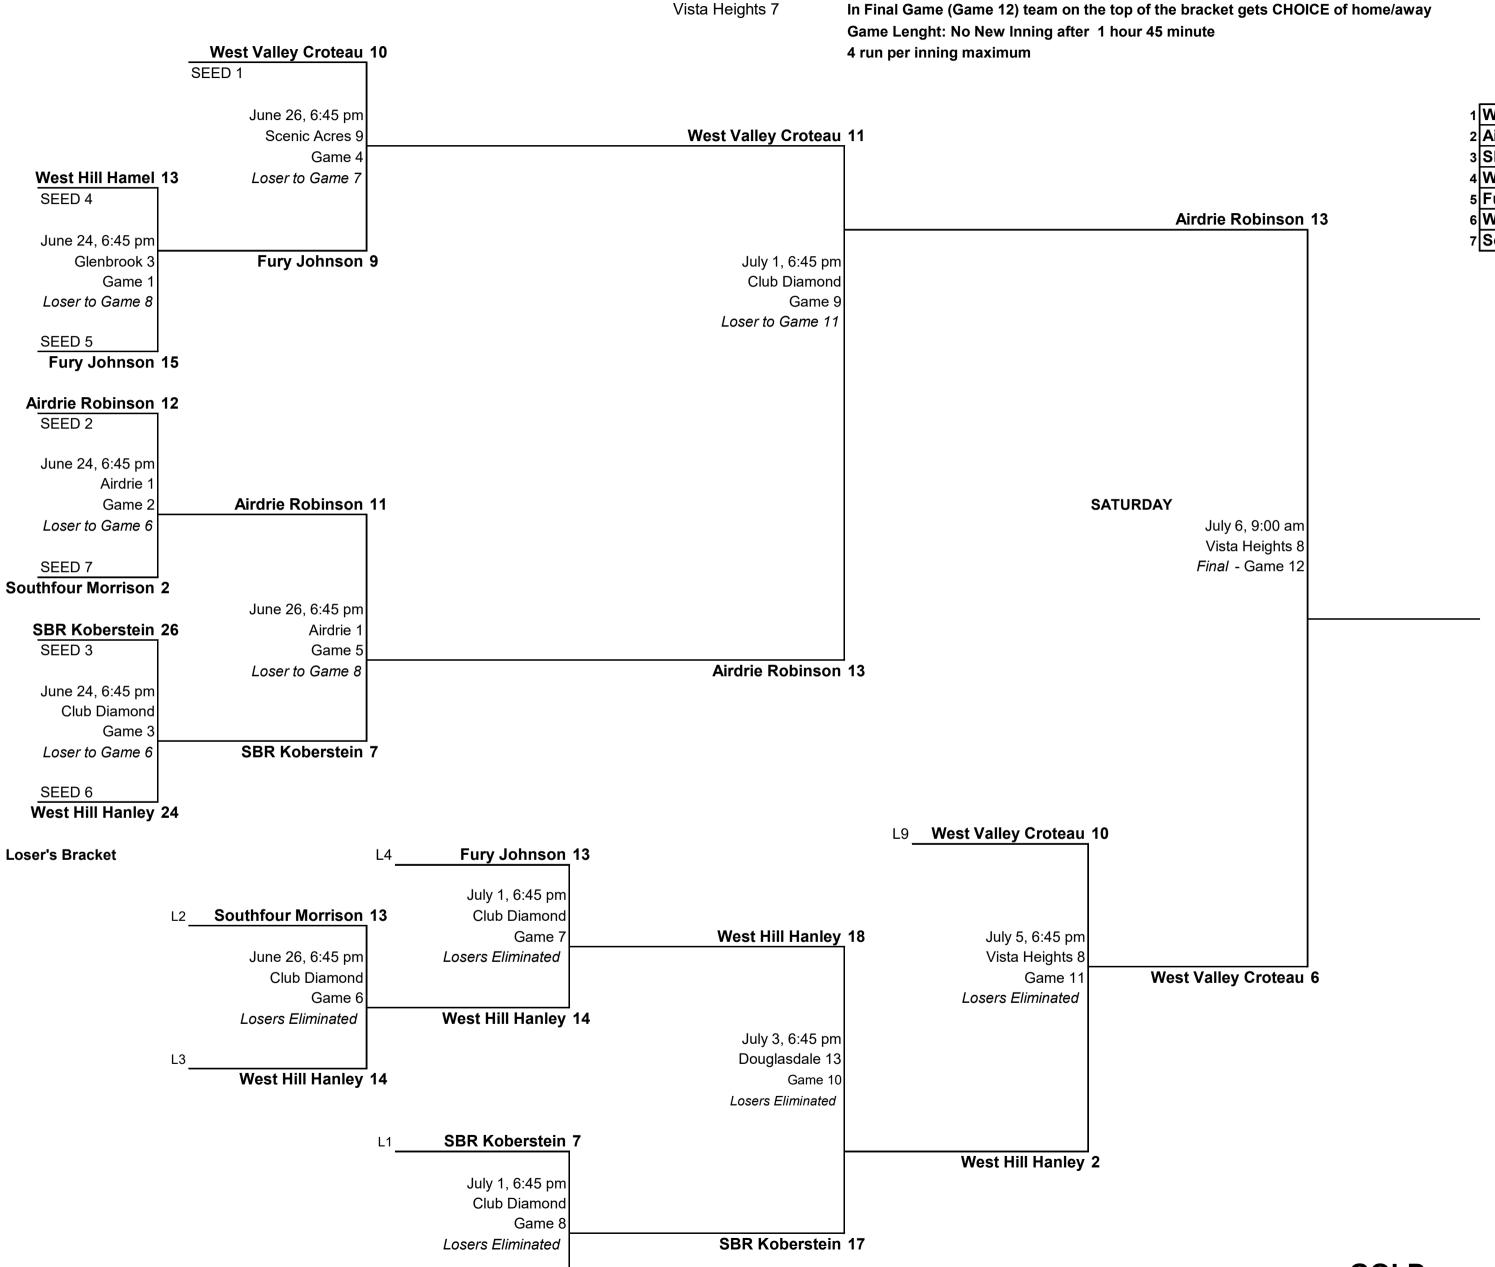

In Final Game (Game 12) team on the top of the bracket gets CHOICE of home/away

|   | Team                | Coach             |
|---|---------------------|-------------------|
| 1 | West Valley Croteau | Jeremy Croteau    |
| 2 | Airdrie Robinson    | Jeremy Robinson   |
| 3 | SBR Koberstein      | Sandra Koberstein |
| 4 | West Hill Hamel     | Scott Hamel       |
| 5 | Fury Johnson        | Matt Johnson      |
| 6 | West Hill Hanley    | Alysha Hanley     |
| 7 | Southfour Morrison  | Christy Morrison  |

**GOLD** 

**Airdrie Robinson** 

**SILVER** 

**West Valley Croteau**